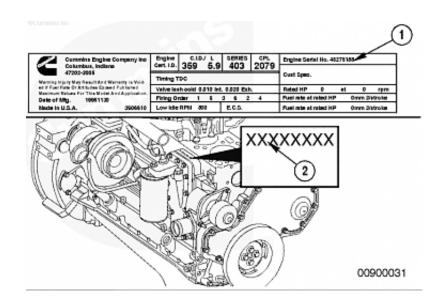

## Cummins Engine Serial Number Decoder

Locate the eight-digit serial number on your Cummins engine; it is printed on a dataplate affixed to the engine. The exact location of the dataplate varies .... The esn engine serial number is in the upper right corner. ... 03 07 dodge ram 3500 cummins diesel 5.9l vin 8th c mt 4x2 engine motor warranty. ... Engine serial number esn 44675501. ... can anyone decode this vin number for me thanks .... In general, Cummins engine serial numbers consist of eight digits, e.g. 79012323. If you have a hard copy of an Owners Manual or an .... Cummins ESN should be 8 numbers long...starting with a "5" I believe. ... I have some engine serial numbers in my computer at work from 94 to .... With your engine serial number, this can be obtained from the Chassis ... to find Quick Serve https://quickserve.cummins.com/info/index.html.. The 1st engine is a Big Cam 4 and is supposed to be a 400. The serial number for it is 30181007. The second one is a big cam 3 and is .... Cummins recon engine information is vague as all get out. No parts, nothing. Your better off going with the trucks original engine serial number.. How to find the serial number on your Cat, Cummins, Detroit Diesel, and Navistar engine. Learn why serial numbers are crucial in ordering engine parts. ... Depending on your vehicle, you can always use our VIN Decoder Resource Guide.. I am trying to look up engine information on a boat I am considering ... but I can't seem to make the lookup feature on the Cummins website.. Once you enter your Cummins engine serial number, you will have access to the: · Engine Dataplate information · Parts Catalog for your .... Cummins is pleased to announce the release of the QuickServe Online Mobile ... Just enter an engine serial number, and the information is at your fingertips, .... Engine Dataplate cummins diesel engine data plate. The engine dataplates show specific information about your engine. The engine serial number (1) and .... It's crucial to know where to find Cummins engine serial numbers when you need parts and repairs. Learn how to find this information!. Ram - All Topics - Cummins Engine Number Decoding - Anyone know how to tell ... I have a 4BT3.9-C CPL-0730 Series-382 Serial # 44950711.. Real quick, does anyone know where the engine serial number is located on the block etc. climbed around on top for a sec and only found a .... Cummins engine data plate and serial number location guide. Diesel Parts Direct is your One Stop Cummins Shop! Buy online now!. How to find and identify the serial number on your Cummins engine. Learn why serial numbers are crucial in ordering engine parts.. Cummins engine also involves the engine serial number at a data plate, and moreover, the data plate can also be as unique places that are at .... 9 diesel engine. The engine ID tag is missing off the valve cover so I have no engine information or engine serial number. How can I obtain this .... Cummins engines are found in nearly every type of vehicle and equipment on Earth. Familiarizing yourself with your Cummins Engine Serial Number (ESN) can ... c7dc9dd84c